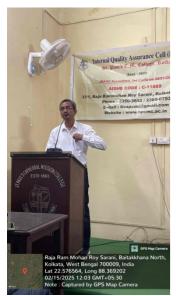

# St. Paul's Cathedral Mission College Department of English First Annual Prof. Kaushik Kishore Sarbadhikari Memorial Lecture 15 February 2025 REPORT

The Department of English, in collaboration with the IQAC of the college, organised a Special Lecture in remembrance of the department's erstwhile teacher, Prof. Kaushik Kishore Sarbadhikari, who left us much before it was his time, in January, 2013. The Department resolved to celebrate his academic acumen and the indelible marks he left on his students and colleagues through his expert teaching and amicable nature by organising annual lectures in his memory every year on or near his birthday, 15th February. The invited speaker for the first lecture of this endeavour, which was scheduled to take place on Saturday, 15th February 2025, was Prof. Siddhartha Biswas, Professor, Department of English, University of Calcutta. He is also the Chairman of the Undergraduate Board of Studies, University of Calcutta. The session was opened by the Teacher-in-Charge, Dr. Sudipta Midday, who began the event with a word in prayer. He then proceeded to reminisce about his experience working alongside Prof. Sarbadhikari. Dr. Anasuya Bhar, Dean, Postgraduate Studies, Department of English, St. Paul's Cathedral Mission College, delivered a heartfelt dedicatory speech on her experience of working with Prof. Sarbadhikari and knowing him as an individual. Prof. Sarasij Sengupta, Department of Bengali, also shared his thoughts on Kaushik Da. The event was well-attended by members of the Staff, and students.

The speaker was introduced by Prof. Tayana Chatterjee, Head, Department of English. His chosen topic was "Murder", They said. The Detective, the Criminal, and the Reader'. The lecture had the audience captive for over an hour with the speaker effortlessly mapping the development of detective fiction in English Literature with special emphasis on famous fictional detectives like Sherlock Holmes and Hercule Poirot. Students and teacher alike listened with rapt attention. The session ended with a vote of thanks from the Head of the Department. The entire event was compeered by Prof. Kush Sengupta,

#### **SOME IMAGES OF THE EVENT**