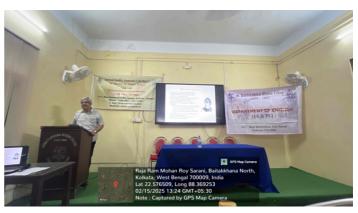

#### **SOME IMAGES OF THE EVENT**

# St. Paul's Cathedral Mission College Department of English First Annual Prof. Kaushik Kishore Sarbadhikari Memorial Lecture 15 February 2025 REPORT

The Department of English, in collaboration with the IQAC of the college, organised a Special Lecture in remembrance of the department's erstwhile teacher, Prof. Kaushik Kishore Sarbadhikari, who left us much before it was his time, in January, 2013. The Department resolved to celebrate his academic acumen and the indelible marks he left on his students and colleagues through his expert teaching and amicable nature by organising annual lectures in his memory every year on or near his birthday, 15th February. The invited speaker for the first lecture of this endeavour, which was scheduled to take place on Saturday, 15th February 2025, was Prof. Siddhartha Biswas, Professor, Department of English, University of Calcutta. He is also the Chairman of the Undergraduate Board of Studies, University of Calcutta. The session was opened by the Teacher-in-Charge, Dr. Sudipta Midday, who began the event with a word in prayer. He then proceeded to reminisce about his experience working alongside Prof. Sarbadhikari. Dr. Anasuya Bhar, Dean, Postgraduate Studies, Department of English, St. Paul's Cathedral Mission College, delivered a heartfelt dedicatory speech on her experience of working with Prof. Sarbadhikari and knowing him as an individual. Prof. Sarasij Sengupta, Department of Bengali, also shared his thoughts on Kaushik Da. The event was well-attended by members of the Staff, and students.

The speaker was introduced by Prof. Tayana Chatterjee, Head, Department of English. His chosen topic was "Murder", They said. The Detective, the Criminal, and the Reader'. The lecture had the audience captive for over an hour with the speaker effortlessly mapping the development of detective fiction in English Literature with special emphasis on famous fictional detectives like Sherlock Holmes and Hercule Poirot. Students and teacher alike listened with rapt attention. The session ended with a vote of thanks from the Head of the Department. The entire event was compeered by Prof. Kush Sengupta,