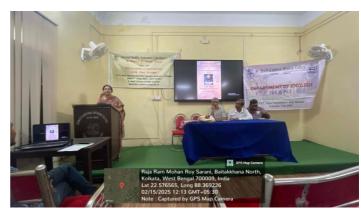

# St. Paul's Cathedral Mission College Department of English First Annual Prof. Kaushik Kishore Sarbadhikari Memorial Lecture 15 February 2025 REPORT

The Department of English, in collaboration with the IQAC of the college, organised a Special Lecture in remembrance of the department's erstwhile teacher, Prof. Kaushik Kishore Sarbadhikari, who left us much before it was his time, in January, 2013. The Department resolved to celebrate his academic acumen and the indelible marks he left on his students and colleagues through his expert teaching and amicable nature by organising annual lectures in his memory every year on or near his birthday, 15th February. The invited speaker for the first lecture of this endeavour, which was scheduled to take place on Saturday, 15th February 2025, was Prof. Siddhartha Biswas, Professor, Department of English, University of Calcutta. He is also the Chairman of the Undergraduate Board of Studies, University of Calcutta. The session was opened by the Teacher-in-Charge, Dr. Sudipta Midday, who began the event with a word in prayer. He then proceeded to reminisce about his experience working alongside Prof. Sarbadhikari. Dr. Anasuya Bhar, Dean, Postgraduate Studies, Department of English, St. Paul's Cathedral Mission College, delivered a heartfelt dedicatory speech on her experience of working with Prof. Sarbadhikari and knowing him as an individual. Prof. Sarasij Sengupta, Department of Bengali, also shared his thoughts on Kaushik Da. The event was well-attended by members of the Staff, and students.

The speaker was introduced by Prof. Tayana Chatterjee, Head, Department of English. His chosen topic was "Murder", They said. The Detective, the Criminal, and the Reader'. The lecture had the audience captive for over an hour with the speaker effortlessly mapping the development of detective fiction in English Literature with special emphasis on famous fictional detectives like Sherlock Holmes and Hercule Poirot. Students and teacher alike listened with rapt attention. The session ended with a vote of thanks from the Head of the Department. The entire event was compeered by Prof. Kush Sengupta,

#### **SOME IMAGES OF THE EVENT**