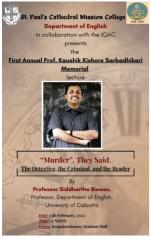

# St. Paul's Cathedral Mission College Department of English First Annual Prof. Kaushik Kishore Sarbadhikari Memorial Lecture 15 February 2025 REPORT

The Department of English, in collaboration with the IQAC of the college, organised a Special Lecture in remembrance of the department's erstwhile teacher, Prof. Kaushik Kishore Sarbadhikari, who left us much before it was his time, in January, 2013. The Department resolved to celebrate his academic acumen and the indelible marks he left on his students and colleagues through his expert teaching and amicable nature by organising annual lectures in his memory every year on or near his birthday, 15th February. The invited speaker for the first lecture of this endeavour, which was scheduled to take place on Saturday, 15th February 2025, was Prof. Siddhartha Biswas, Professor, Department of English, University of Calcutta. He is also the Chairman of the Undergraduate Board of Studies, University of Calcutta. The session was opened by the Teacher-in-Charge, Dr. Sudipta Midday, who began the event with a word in prayer. He then proceeded to reminisce about his experience working alongside Prof. Sarbadhikari. Dr. Anasuya Bhar, Dean, Postgraduate Studies, Department of English, St. Paul's Cathedral Mission College, delivered a heartfelt dedicatory speech on her experience of working with Prof. Sarbadhikari and knowing him as an individual. Prof. Sarasij Sengupta, Department of Bengali, also shared his thoughts on Kaushik Da. The event was well-attended by members of the Staff, and students.

The speaker was introduced by Prof. Tayana Chatterjee, Head, Department of English. His chosen topic was "Murder", They said. The Detective, the Criminal, and the Reader'. The lecture had the audience captive for over an hour with the speaker effortlessly mapping the development of detective fiction in English Literature with special emphasis on famous fictional detectives like Sherlock Holmes and Hercule Poirot. Students and teacher alike listened with rapt attention. The session ended with a vote of thanks from the Head of the Department. The entire event was compeered by Prof. Kush Sengupta,