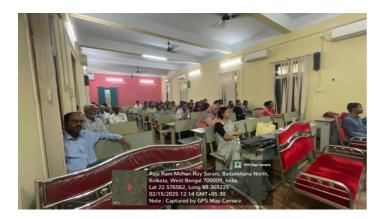

# St. Paul's Cathedral Mission College Department of English First Annual Prof. Kaushik Kishore Sarbadhikari Memorial Lecture 15 February 2025 REPORT

The Department of English, in collaboration with the IQAC of the college, organised a Special Lecture in remembrance of the department's erstwhile teacher, Prof. Kaushik Kishore Sarbadhikari, who left us much before it was his time, in January, 2013. The Department resolved to celebrate his academic acumen and the indelible marks he left on his students and colleagues through his expert teaching and amicable nature by organising annual lectures in his memory every year on or near his birthday, 15th February. The invited speaker for the first lecture of this endeavour, which was scheduled to take place on Saturday, 15th February 2025, was Prof. Siddhartha Biswas, Professor, Department of English, University of Calcutta. He is also the Chairman of the Undergraduate Board of Studies, University of Calcutta. The session was opened by the Teacher-in-Charge, Dr. Sudipta Midday, who began the event with a word in prayer. He then proceeded to reminisce about his experience working alongside Prof. Sarbadhikari. Dr. Anasuya Bhar, Dean, Postgraduate Studies, Department of English, St. Paul's Cathedral Mission College, delivered a heartfelt dedicatory speech on her experience of working with Prof. Sarbadhikari and knowing him as an individual. Prof. Sarasij Sengupta, Department of Bengali, also shared his thoughts on Kaushik Da. The event was well-attended by members of the Staff, and students.

#### **SOME IMAGES OF THE EVENT**